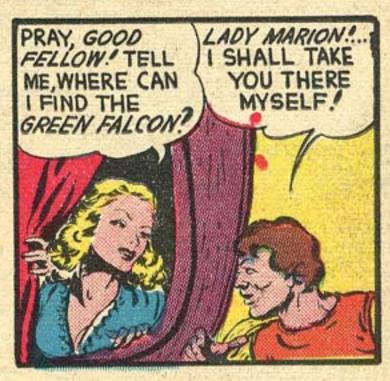

FEET!

LAND OF CALIFORNIA!

TWO ITALIAN SPIES WAY-LAID LOOP LOGAN AND TOGGED HIM - BOUND AND WEIGHTED-INTO THE WATERS OF THE NILE.. BUT LOGAN'S FAITHFUL SERVANT, CLATRA, DOVE TO LIE RESCUE.. NOW, JUST AS THE SPIES ARE ABOUT TO TAKE OFF IN THEIR SEAPLANE, LOOP AND CLATRA APPROACH THROUGH THE WATER!